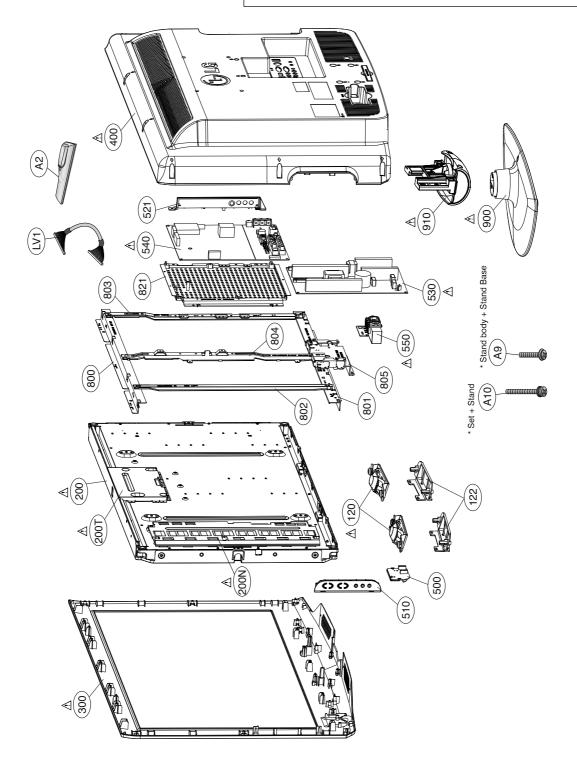

## **EXPLODED VIEW**

## IMPORTANT SAFETY NOTICE

Many electrical and mechanical parts in this chassis have special safety-related characteristics. These parts are identified by  $\underline{A}$  in the Schematic Diagram and EXPLODED VIEW. It is essential that these special safety parts should be replaced with the same components as recommended in this manual to prevent X-RADIATION, Shock, Fire, or other Hazards. Do not modify the original design without permission of manufacturer.